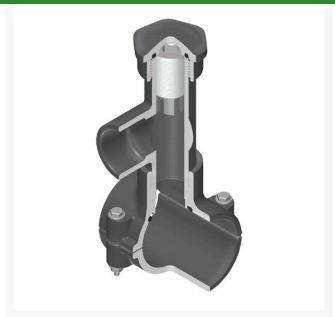

## **Details**

Hot Tap Saddles allow connection to existing pipelines under pressure. Specially designed tapping saddle allows pipe branch connection to pressurized "Hot" lines without system shut-down. Available in PVC White, Gray or CPVC Gray configurations. Industrial grade bolt-on saddle with EPDM or FKM O-ring seals and choice of zinc-plated steel or Type 316 stainless steel hardware. Built-in brass or stainless steel cutter easily cuts hole in PVC, CPVC, HDPE and PP Pipe. Special design captures and retains coupon from hole. Pressure rated to 235 psi @ 73F. Available to fit IPS Pipe 2" through 8" with versatile 3/4" socket - 1" spigot combination branch outlet or 1"-1/2" Socket - 2" spigot combination branch outlet.