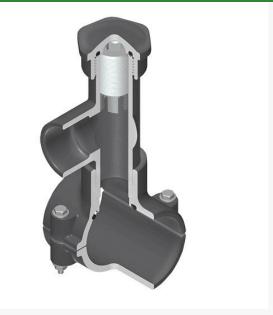

## Details

Hot Tap Saddles allow connection to existing pipelines under pressure. Specially designed tapping saddle allows pipe branch connection to pressurized "Hot" lines without system shut-down. Available in PVC White, Gray or CPVC Gray configurations. Industrial grade bolt-on saddle with EPDM or FKM O-ring seals and choice of zinc-plated steel or Type 316 stainless steel hardware. Built-in brass or stainless steel cutter easily cuts hole in PVC, CPVC, HDPE and PP Pipe. Special design captures and retains coupon from hole. Pressure rated to 235 psi @ 73F. Available to fit IPS Pipe 2" through 8" with versatile 3/4" socket - 1" spigot combination branch outlet or 1"-1/2" Socket - 2" spigot combination branch outlet.