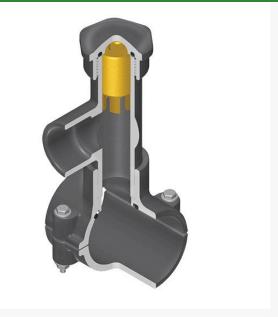

## Details

Hot Tap Saddles allow connection to existing pipelines under pressure. Specially designed tapping saddle allows pipe branch connection to pressurized "Hot" lines without system shut-down. Available in PVC White, Gray or CPVC Gray configurations. Industrial grade bolt-on saddle with EPDM or FKM O-ring seals and choice of zinc-plated steel or Type 316 stainless steel hardware. Built-in brass or stainless steel cutter easily cuts hole in PVC, CPVC, HDPE and PP Pipe. Special design captures and retains coupon from hole. Pressure rated to 235 psi @ 73F. Available to fit IPS Pipe 2" through 8" with versatile 3/4" socket - 1" spigot combination branch outlet or 1"-1/2" Socket - 2" spigot combination branch outlet.