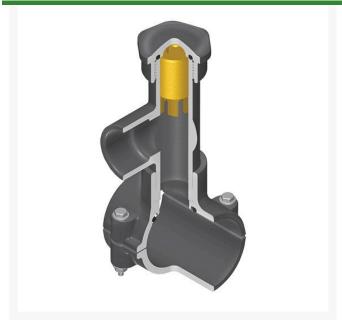

## **Details**

Hot Tap Saddles allow connection to existing pipelines under pressure. Specially designed tapping saddle allows pipe branch connection to pressurized "Hot" lines without system shut-down. Available in PVC White, Gray or CPVC Gray configurations. Industrial grade bolt-on saddle with EPDM or FKM O-ring seals and choice of zinc-plated steel or Type 316 stainless steel hardware. Built-in brass or stainless steel cutter easily cuts hole in PVC, CPVC, HDPE and PP Pipe. Special design captures and retains coupon from hole. Pressure rated to 235 psi @ 73F. Available to fit IPS Pipe 2" through 8" with versatile 3/4" socket - 1" spigot combination branch outlet or 1"-1/2" Socket - 2" spigot combination branch outlet.