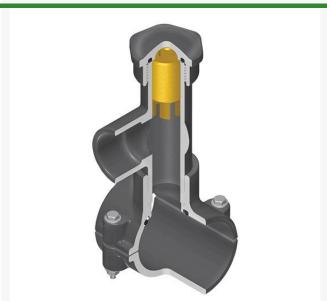

## **Details**

Hot Tap Saddles allow connection to existing pipelines under pressure. Specially designed tapping saddle allows pipe branch connection to pressurized "Hot" lines without system shut-down. Available in PVC White, Gray or CPVC Gray configurations. Industrial grade bolt-on saddle with EPDM or FKM O-ring seals and choice of zinc-plated steel or Type 316 stainless steel hardware. Built-in brass or stainless steel cutter easily cuts hole in PVC, CPVC, HDPE and PP Pipe. Special design captures and retains coupon from hole. Pressure rated to 235 psi @ 73F. Available to fit IPS Pipe 2" through 8" with versatile 3/4" socket - 1" spigot combination branch outlet or 1"-1/2" Socket - 2" spigot combination branch outlet.