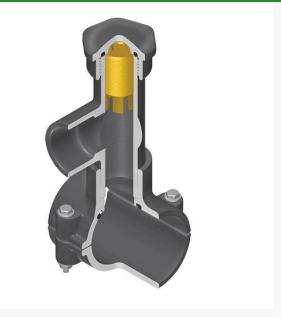

## Details

Hot Tap Saddles allow connection to existing pipelines under pressure. Specially designed tapping saddle allows pipe branch connection to pressurized "Hot" lines without system shut-down. Available in PVC White, Gray or CPVC Gray configurations. Industrial grade bolt-on saddle with EPDM or FKM O-ring seals and choice of zinc-plated steel or Type 316 stainless steel hardware. Built-in brass or stainless steel cutter easily cuts hole in PVC, CPVC, HDPE and PP Pipe. Special design captures and retains coupon from hole. Pressure rated to 235 psi @ 73F. Available to fit IPS Pipe 2" through 8" with versatile 3/4" socket - 1" spigot combination branch outlet or 1"-1/2" Socket - 2" spigot combination branch outlet.