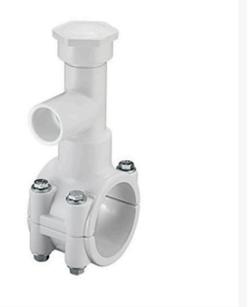

## 8x1-1/2 PVC Hot Tap Saddle EPDM S/S B RGHT2S577W

## Details

Specially designed tapping saddle allows pipe branch connection to pressurized "Hot" lines without system shut-down. Available in PVC White, Gray or CPVC Gray configurations. Industrial Grade Bolt-on Saddle with EPDM or FKM O-ring Seals and Choice of Zinc Plated Steel or Type 316 Stainless Steel Hardware. Built-in Brass or Stainless Steel Cutter Easily Cuts Hole in PVC, CPVC, HDPE and PP Pipe. Special Design Captures and Retains Coupon from Hole. Pressure Rated to 235 psi @ 73F. Available to fit IPS Pipe 2" through 8" with Versatile 3/4" Socket - 1" Spigot Combination Branch Outlet or 1"-1/2" Socket - 2" Spigot Combination Branch Outlet.