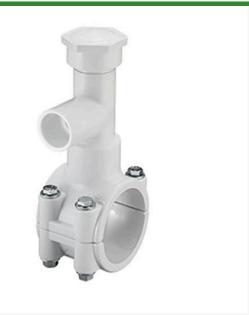

## 8x3/4 PVC Hot Tap Saddle EPDM S/S Bol RGHT2S574W

## Details

Specially designed tapping saddle allows pipe branch connection to pressurized "Hot" lines without system shut-down. Available in PVC White, Gray or CPVC Gray configurations. Industrial Grade Bolt-on Saddle with EPDM or FKM O-ring Seals and Choice of Zinc Plated Steel or Type 316 Stainless Steel Hardware. Built-in Brass or Stainless Steel Cutter Easily Cuts Hole in PVC, CPVC, HDPE and PP Pipe. Special Design Captures and Retains Coupon from Hole. Pressure Rated to 235 psi @ 73F. Available to fit IPS Pipe 2" through 8" with Versatile 3/4" Socket - 1" Spigot Combination Branch Outlet or 1"-1/2" Socket - 2" Spigot Combination Branch Outlet.