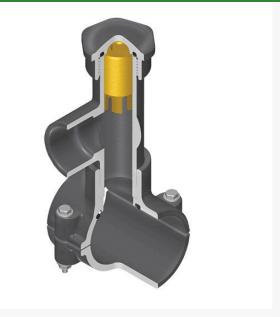

## Details

Hot Tap Saddles allow connection to existing pipelines under pressure. Specially designed tapping saddle allows pipe branch connection to pressurized "Hot" lines without system shut-down. Available in PVC White, Gray or CPVC Gray configurations. Industrial grade bolt-on saddle with EPDM or FKM O-ring seals and choice of zinc-plated steel or Type 316 stainless steel hardware. Built-in brass or stainless steel cutter easily cuts hole in PVC, CPVC, HDPE and PP Pipe. Special design captures and retains coupon from hole. Pressure rated to 235 psi @ 73F. Available to fit IPS Pipe 2" through 8" with versatile 3/4" socket - 1" spigot combination branch outlet or 1"-1/2" Socket - 2" spigot combination branch outlet.