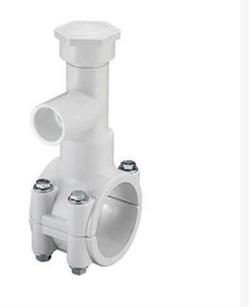

## 6x1-1/2 PVC Hot Tap Saddle EPDM S/S B RGHT2S527W

## Details

Specially designed tapping saddle allows pipe branch connection to pressurized "Hot" lines without system shut-down. Available in PVC White, Gray or CPVC Gray configurations. Industrial Grade Bolt-on Saddle with EPDM or FKM O-ring Seals and Choice of Zinc Plated Steel or Type 316 Stainless Steel Hardware. Built-in Brass or Stainless Steel Cutter Easily Cuts Hole in PVC, CPVC, HDPE and PP Pipe. Special Design Captures and Retains Coupon from Hole. Pressure Rated to 235 psi @ 73F. Available to fit IPS Pipe 2" through 8" with Versatile 3/4" Socket - 1" Spigot Combination Branch Outlet or 1"-1/2" Socket - 2" Spigot Combination Branch Outlet.