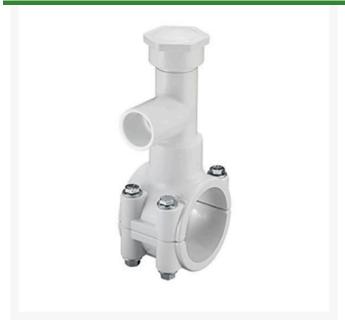

## 4x1-1/2 PVC Hot Tap Saddle EPDM S/S B

RGHT2S419W

## **Details**

Specially designed tapping saddle allows pipe branch connection to pressurized "Hot" lines without system shut-down. Available in PVC White, Gray or CPVC Gray configurations. Industrial Grade Bolt-on Saddle with EPDM or FKM O-ring Seals and Choice of Zinc Plated Steel or Type 316 Stainless Steel Hardware. Built-in Brass or Stainless Steel Cutter Easily Cuts Hole in PVC, CPVC, HDPE and PP Pipe. Special Design Captures and Retains Coupon from Hole. Pressure Rated to 235 psi @ 73F. Available to fit IPS Pipe 2" through 8" with Versatile 3/4" Socket - 1" Spigot Combination Branch Outlet or 1"-1/2" Socket - 2" Spigot Combination Branch Outlet.