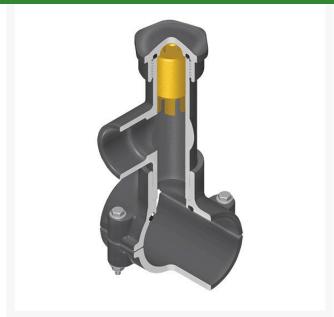

## **Details**

Hot Tap Saddles allow connection to existing pipelines under pressure. Specially designed tapping saddle allows pipe branch connection to pressurized "Hot" lines without system shut-down. Available in PVC White, Gray or CPVC Gray configurations. Industrial grade bolt-on saddle with EPDM or FKM O-ring seals and choice of zinc-plated steel or Type 316 stainless steel hardware. Built-in brass or stainless steel cutter easily cuts hole in PVC, CPVC, HDPE and PP Pipe. Special design captures and retains coupon from hole. Pressure rated to 235 psi @ 73F. Available to fit IPS Pipe 2" through 8" with versatile 3/4" socket - 1" spigot combination branch outlet or 1"-1/2" Socket - 2" spigot combination branch outlet.