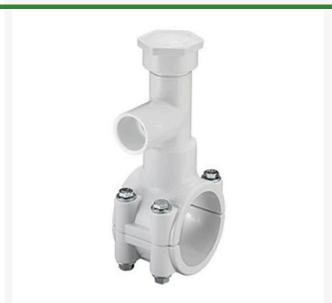

## **3x3/4 PVC Hot Tap Saddle EPDM S/S Bol** RGHT2S334W

## **Details**

Specially designed tapping saddle allows pipe branch connection to pressurized "Hot" lines without system shut-down. Available in PVC White, Gray or CPVC Gray configurations. Industrial Grade Bolt-on Saddle with EPDM or FKM O-ring Seals and Choice of Zinc Plated Steel or Type 316 Stainless Steel Hardware. Built-in Brass or Stainless Steel Cutter Easily Cuts Hole in PVC, CPVC, HDPE and PP Pipe. Special Design Captures and Retains Coupon from Hole. Pressure Rated to 235 psi @ 73F. Available to fit IPS Pipe 2" through 8" with Versatile 3/4" Socket - 1" Spigot Combination Branch Outlet or 1"-1/2" Socket - 2" Spigot Combination Branch Outlet.