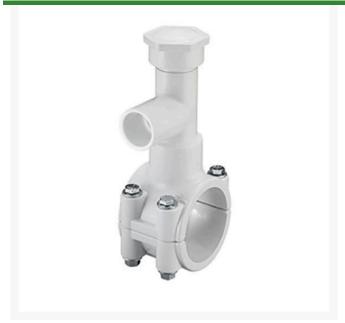

## 2-1/2x1-1/2 PVC Hot Tap Saddle EPDM S

RGHT2S291W

## **Details**

Specially designed tapping saddle allows pipe branch connection to pressurized "Hot" lines without system shut-down. Available in PVC White, Gray or CPVC Gray configurations. Industrial Grade Bolt-on Saddle with EPDM or FKM O-ring Seals and Choice of Zinc Plated Steel or Type 316 Stainless Steel Hardware. Built-in Brass or Stainless Steel Cutter Easily Cuts Hole in PVC, CPVC, HDPE and PP Pipe. Special Design Captures and Retains Coupon from Hole. Pressure Rated to 235 psi @ 73F. Available to fit IPS Pipe 2" through 8" with Versatile 3/4" Socket - 1" Spigot Combination Branch Outlet or 1"-1/2" Socket - 2" Spigot Combination Branch Outlet.