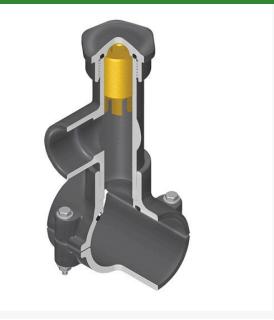

## Details

Hot Tap Saddles allow connection to existing pipelines under pressure. Specially designed tapping saddle allows pipe branch connection to pressurized "Hot" lines without system shut-down. Available in PVC White, Gray or CPVC Gray configurations. Industrial grade bolt-on saddle with EPDM or FKM O-ring seals and choice of zinc-plated steel or Type 316 stainless steel hardware. Built-in brass or stainless steel cutter easily cuts hole in PVC, CPVC, HDPE and PP Pipe. Special design captures and retains coupon from hole. Pressure rated to 235 psi @ 73F. Available to fit IPS Pipe 2" through 8" with versatile 3/4" socket - 1" spigot combination branch outlet or 1"-1/2" Socket - 2" spigot combination branch outlet.