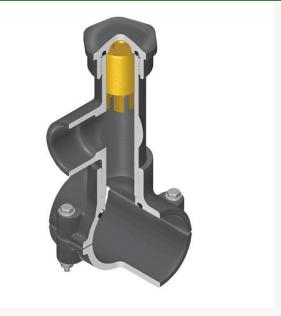

## Details

Hot Tap Saddles allow connection to existing pipelines under pressure. Specially designed tapping saddle allows pipe branch connection to pressurized "Hot" lines without system shut-down. Available in PVC White, Gray or CPVC Gray configurations. Industrial grade bolt-on saddle with EPDM or FKM O-ring seals and choice of zinc-plated steel or Type 316 stainless steel hardware. Built-in brass or stainless steel cutter easily cuts hole in PVC, CPVC, HDPE and PP Pipe. Special design captures and retains coupon from hole. Pressure rated to 235 psi @ 73F. Available to fit IPS Pipe 2" through 8" with versatile 3/4" socket - 1" spigot combination branch outlet or 1"-1/2" Socket - 2" spigot combination branch outlet.