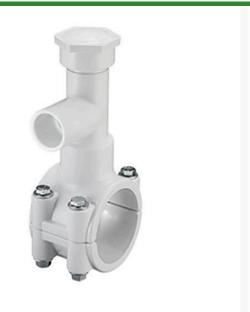

## 8x1-1/2 PVC Hot Tap Saddle EPDM Znc B RGHT2577W

## Details

Specially designed tapping saddle allows pipe branch connection to pressurized "Hot" lines without system shut-down. Available in PVC White, Gray or CPVC Gray configurations. Industrial Grade Bolt-on Saddle with EPDM or FKM O-ring Seals and Choice of Zinc Plated Steel or Type 316 Stainless Steel Hardware. Built-in Brass or Stainless Steel Cutter Easily Cuts Hole in PVC, CPVC, HDPE and PP Pipe. Special Design Captures and Retains Coupon from Hole. Pressure Rated to 235 psi @ 73F. Available to fit IPS Pipe 2" through 8" with Versatile 3/4" Socket - 1" Spigot Combination Branch Outlet or 1"-1/2" Socket - 2" Spigot Combination Branch Outlet.