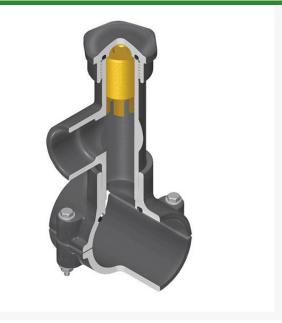

## Details

Hot Tap Saddles allow connection to existing pipelines under pressure. Specially designed tapping saddle allows pipe branch connection to pressurized "Hot" lines without system shut-down. Available in PVC White, Gray or CPVC Gray configurations. Industrial grade bolt-on saddle with EPDM or FKM O-ring seals and choice of zinc-plated steel or Type 316 stainless steel hardware. Built-in brass or stainless steel cutter easily cuts hole in PVC, CPVC, HDPE and PP Pipe. Special design captures and retains coupon from hole. Pressure rated to 235 psi @ 73F. Available to fit IPS Pipe 2" through 8" with versatile 3/4" socket - 1" spigot combination branch outlet or 1"-1/2" Socket - 2" spigot combination branch outlet.