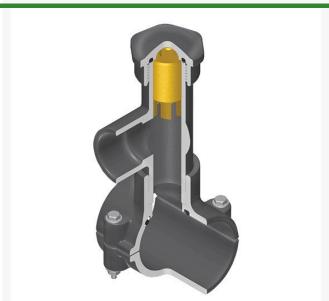

## **Details**

Hot Tap Saddles allow connection to existing pipelines under pressure. Specially designed tapping saddle allows pipe branch connection to pressurized "Hot" lines without system shut-down. Available in PVC White, Gray or CPVC Gray configurations. Industrial grade bolt-on saddle with EPDM or FKM O-ring seals and choice of zinc-plated steel or Type 316 stainless steel hardware. Built-in brass or stainless steel cutter easily cuts hole in PVC, CPVC, HDPE and PP Pipe. Special design captures and retains coupon from hole. Pressure rated to 235 psi @ 73F. Available to fit IPS Pipe 2" through 8" with versatile 3/4" socket - 1" spigot combination branch outlet or 1"-1/2" Socket - 2" spigot combination branch outlet.