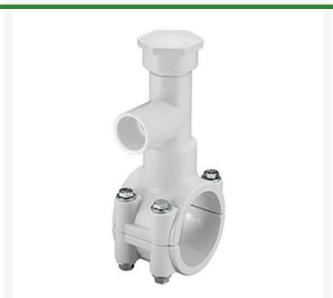

## **6x3/4 PVC Hot Tap Saddle EPDM Zn Pltd** RGHT2524W

## **Details**

Specially designed tapping saddle allows pipe branch connection to pressurized "Hot" lines without system shut-down. Available in PVC White, Gray or CPVC Gray configurations. Industrial Grade Bolt-on Saddle with EPDM or FKM O-ring Seals and Choice of Zinc Plated Steel or Type 316 Stainless Steel Hardware. Built-in Brass or Stainless Steel Cutter Easily Cuts Hole in PVC, CPVC, HDPE and PP Pipe. Special Design Captures and Retains Coupon from Hole. Pressure Rated to 235 psi @ 73F. Available to fit IPS Pipe 2" through 8" with Versatile 3/4" Socket - 1" Spigot Combination Branch Outlet or 1"-1/2" Socket - 2" Spigot Combination Branch Outlet.