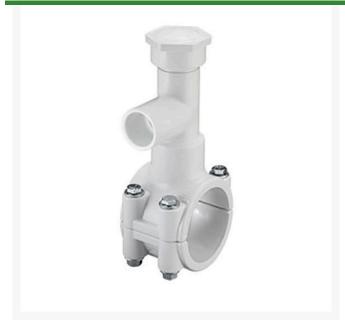

## 4x1-1/2 PVC Hot Tap Saddle EPDM Zn Pl

RGHT2419W

## **Details**

Specially designed tapping saddle allows pipe branch connection to pressurized "Hot" lines without system shut-down. Available in PVC White, Gray or CPVC Gray configurations. Industrial Grade Bolt-on Saddle with EPDM or FKM O-ring Seals and Choice of Zinc Plated Steel or Type 316 Stainless Steel Hardware. Built-in Brass or Stainless Steel Cutter Easily Cuts Hole in PVC, CPVC, HDPE and PP Pipe. Special Design Captures and Retains Coupon from Hole. Pressure Rated to 235 psi @ 73F. Available to fit IPS Pipe 2" through 8" with Versatile 3/4" Socket - 1" Spigot Combination Branch Outlet or 1"-1/2" Socket - 2" Spigot Combination Branch Outlet.