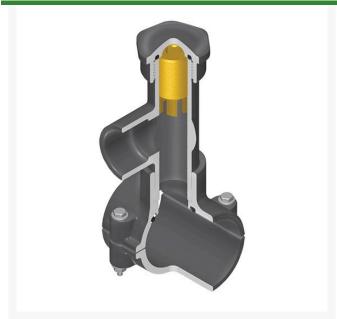

## 4x1-1/2 PVC Hot Tap Saddle EPDM Zn Pl

## **Details**

Hot Tap Saddles allow connection to existing pipelines under pressure. Specially designed tapping saddle allows pipe branch connection to pressurized "Hot" lines without system shut-down. Available in PVC White, Gray or CPVC Gray configurations. Industrial grade bolt-on saddle with EPDM or FKM O-ring seals and choice of zinc-plated steel or Type 316 stainless steel hardware. Built-in brass or stainless steel cutter easily cuts hole in PVC, CPVC, HDPE and PP Pipe. Special design captures and retains coupon from hole. Pressure rated to 235 psi @ 73F. Available to fit IPS Pipe 2" through 8" with versatile 3/4" socket - 1" spigot combination branch outlet or 1"-1/2" Socket - 2" spigot combination branch outlet.