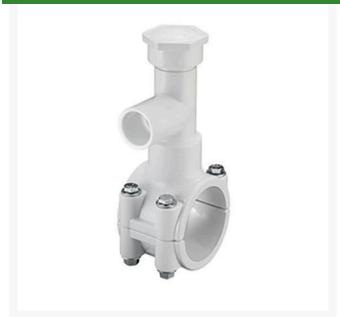

## 4x3/4 PVC Hot Tap Clamp Saddle EPDM

RGHT2416W

Z

## **Details**

Specially designed tapping saddle allows pipe branch connection to pressurized "Hot" lines without system shut-down. Available in PVC White, Gray or CPVC Gray configurations. Industrial Grade Bolt-on Saddle with EPDM or FKM O-ring Seals and Choice of Zinc Plated Steel or Type 316 Stainless Steel Hardware. Built-in Brass or Stainless Steel Cutter Easily Cuts Hole in PVC, CPVC, HDPE and PP Pipe. Special Design Captures and Retains Coupon from Hole. Pressure Rated to 235 psi @ 73F. Available to fit IPS Pipe 2" through 8" with Versatile 3/4" Socket - 1" Spigot Combination Branch Outlet or 1"-1/2" Socket - 2" Spigot Combination Branch Outlet.