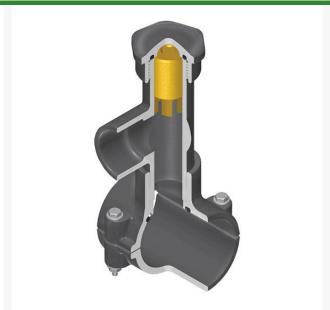

## **Details**

Hot Tap Saddles allow connection to existing pipelines under pressure. Specially designed tapping saddle allows pipe branch connection to pressurized "Hot" lines without system shut-down. Available in PVC White, Gray or CPVC Gray configurations. Industrial grade bolt-on saddle with EPDM or FKM O-ring seals and choice of zinc-plated steel or Type 316 stainless steel hardware. Built-in brass or stainless steel cutter easily cuts hole in PVC, CPVC, HDPE and PP Pipe. Special design captures and retains coupon from hole. Pressure rated to 235 psi @ 73F. Available to fit IPS Pipe 2" through 8" with versatile 3/4" socket - 1" spigot combination branch outlet or 1"-1/2" Socket - 2" spigot combination branch outlet.