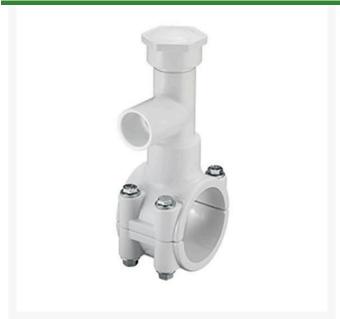

## 3x3/4 PVC Hot Tap Saddle EPDM Zn Pltd

RGHT2334W

## **Details**

Specially designed tapping saddle allows pipe branch connection to pressurized "Hot" lines without system shut-down. Available in PVC White, Gray or CPVC Gray configurations. Industrial Grade Bolt-on Saddle with EPDM or FKM O-ring Seals and Choice of Zinc Plated Steel or Type 316 Stainless Steel Hardware. Built-in Brass or Stainless Steel Cutter Easily Cuts Hole in PVC, CPVC, HDPE and PP Pipe. Special Design Captures and Retains Coupon from Hole. Pressure Rated to 235 psi @ 73F. Available to fit IPS Pipe 2" through 8" with Versatile 3/4" Socket - 1" Spigot Combination Branch Outlet or 1"-1/2" Socket - 2" Spigot Combination Branch Outlet.