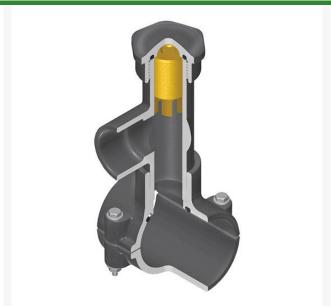

## **Details**

Hot Tap Saddles allow connection to existing pipelines under pressure. Specially designed tapping saddle allows pipe branch connection to pressurized "Hot" lines without system shut-down. Available in PVC White, Gray or CPVC Gray configurations. Industrial grade bolt-on saddle with EPDM or FKM O-ring seals and choice of zinc-plated steel or Type 316 stainless steel hardware. Built-in brass or stainless steel cutter easily cuts hole in PVC, CPVC, HDPE and PP Pipe. Special design captures and retains coupon from hole. Pressure rated to 235 psi @ 73F. Available to fit IPS Pipe 2" through 8" with versatile 3/4" socket - 1" spigot combination branch outlet or 1"-1/2" Socket - 2" spigot combination branch outlet.