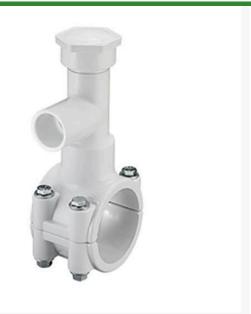

## 2-1/2x1-1/2 PVC Hot Tap Saddle EPDM Z RGHT2291W

## Details

Specially designed tapping saddle allows pipe branch connection to pressurized "Hot" lines without system shut-down. Available in PVC White, Gray or CPVC Gray configurations. Industrial Grade Bolt-on Saddle with EPDM or FKM O-ring Seals and Choice of Zinc Plated Steel or Type 316 Stainless Steel Hardware. Built-in Brass or Stainless Steel Cutter Easily Cuts Hole in PVC, CPVC, HDPE and PP Pipe. Special Design Captures and Retains Coupon from Hole. Pressure Rated to 235 psi @ 73F. Available to fit IPS Pipe 2" through 8" with Versatile 3/4" Socket - 1" Spigot Combination Branch Outlet or 1"-1/2" Socket - 2" Spigot Combination Branch Outlet.