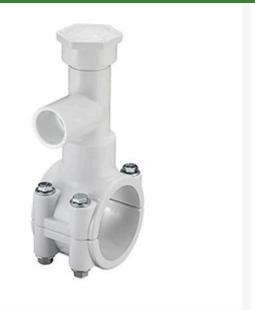

## Details

Specially designed tapping saddle allows pipe branch connection to pressurized "Hot" lines without system shut-down. Available in PVC White, Gray or CPVC Gray configurations. Industrial Grade Bolt-on Saddle with EPDM or FKM O-ring Seals and Choice of Zinc Plated Steel or Type 316 Stainless Steel Hardware. Built-in Brass or Stainless Steel Cutter Easily Cuts Hole in PVC, CPVC, HDPE and PP Pipe. Special Design Captures and Retains Coupon from Hole. Pressure Rated to 235 psi @ 73F. Available to fit IPS Pipe 2" through 8" with Versatile 3/4" Socket - 1" Spigot Combination Branch Outlet or 1"-1/2" Socket - 2" Spigot Combination Branch Outlet.