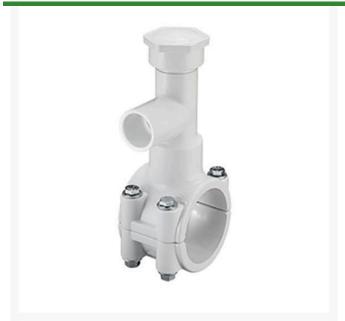

## 2x1-1/2 PVC Hot Tap Saddle EPDM Znc P

RGHT2251W

## **Details**

Specially designed tapping saddle allows pipe branch connection to pressurized "Hot" lines without system shut-down. Available in PVC White, Gray or CPVC Gray configurations. Industrial Grade Bolt-on Saddle with EPDM or FKM O-ring Seals and Choice of Zinc Plated Steel or Type 316 Stainless Steel Hardware. Built-in Brass or Stainless Steel Cutter Easily Cuts Hole in PVC, CPVC, HDPE and PP Pipe. Special Design Captures and Retains Coupon from Hole. Pressure Rated to 235 psi @ 73F. Available to fit IPS Pipe 2" through 8" with Versatile 3/4" Socket - 1" Spigot Combination Branch Outlet or 1"-1/2" Socket - 2" Spigot Combination Branch Outlet.