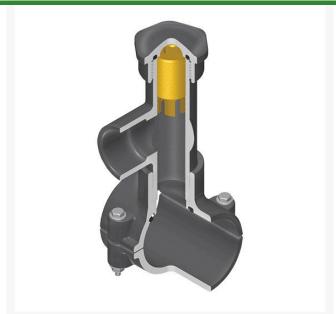

## **Details**

Hot Tap Saddles allow connection to existing pipelines under pressure. Specially designed tapping saddle allows pipe branch connection to pressurized "Hot" lines without system shut-down. Available in PVC White, Gray or CPVC Gray configurations. Industrial grade bolt-on saddle with EPDM or FKM O-ring seals and choice of zinc-plated steel or Type 316 stainless steel hardware. Built-in brass or stainless steel cutter easily cuts hole in PVC, CPVC, HDPE and PP Pipe. Special design captures and retains coupon from hole. Pressure rated to 235 psi @ 73F. Available to fit IPS Pipe 2" through 8" with versatile 3/4" socket - 1" spigot combination branch outlet or 1"-1/2" Socket - 2" spigot combination branch outlet.