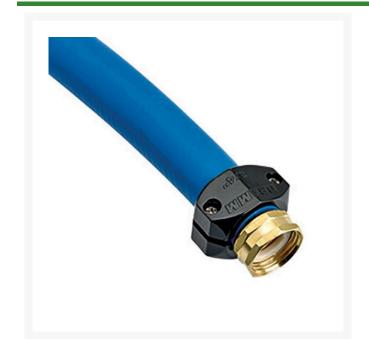

## Underhill Brass Female Mender w/Clamp - 3/4in Hose Diameter RGHR-75F

- 3/4in Brass Hose Mender with Clamp
- Super Heavy Duty Hose Mender Clamps
- Crush-proof
- Reliable, Crush-Proof, High Performance
- Female
- Made of Zinc, Stainless Steel, ED Finish
- Mender Made of Solid Brass
- 3/4in Clamp with Female Brass Mender