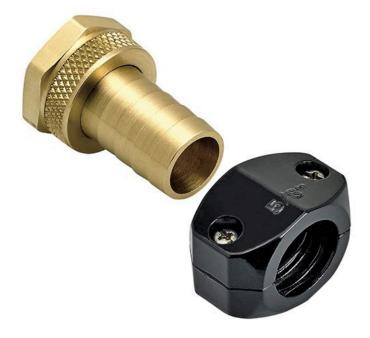

## Underhill Brass Female Mender w/Clamp - 5/8in Hose Diameter RGHR-58F

## **Details**

Mend your valuable hoses with super heavy duty hose mender clamps designed to do the job right and built to last. Made of sstainless steel and ED finish. Mender made of solid brass for reliable, crush-proof, high performance year after year. You just can't beat these ultra reliable, machined brass hose repair fittings.5/8in Clamp with Female Brass Mender.

- Super Heavy Duty Hose Mender Clamp
- Reliable, Crush-Proof, High Performance
- Made of Zinc, Stainless Steel, ED Finish
- Mender Made of Solid Brass
- 5/8in Clamp with Female Brass Mender

## **Specifications**

Manufacturer Underhill Hose Inside .625 in Diameter