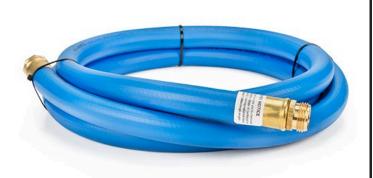

## Underhill UltraMax Blue 3/4in x 10ft Shortypro Quick Cool/Quick Wash Water Hose RGH75-S10

## Details

A rugged constructed hose ideal for quick green spraying, tee spraying or for equipment wash down. Abrasion resistant with smooth flexible outer finish and polyeseter fiber inner core to make it one tough hose. Machined brass couplings. The flexible TPE smooth finish is gentle on greens. 1in hose diameter with 10ft and 20ft 1200 psi burst pressure

- 1200 burst pressure, 300 working pressure
- Abrasion resistant smooth flexible out finish
- Ideal for quick green and tee syringing or equipment wash-down
- Eliminates extra weight of long hose while getting the job done
- Rugged construction made for day-to-day use
- Polyester inner core for a tough construction
- Machined brass couplings