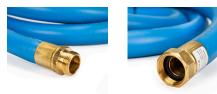

- 1200 burst pressure, 300 working pressure
- Abrasion resistant smooth flexible out finish
- Ideal for quick green and tee syringing or equipment wash-down
- Eliminates extra weight of long hose while getting the job done
- Rugged construction made for day-to-day use
- Polyester inner core for a tough construction
- Machined brass couplings