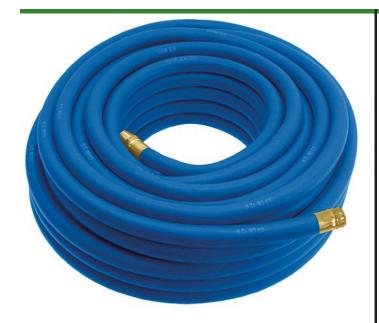

## Underhill UltraMax Water Hose Blue - 3/4in x 125ft - 300 PSI Wp - 1200 PSI Burst Strength

RGH75-125B

## **Details**

All weather performance in an ultra flexible, lightweight hose. The UltraMax Blue is made of super heavy-duty, long-life, abrasion-resistant TPE material and is up to 45% lighter than comparable commercial quality hose. Features machined brass couplings. 1200 psi burst pressure. Blue.

- 1200 psi Bust Pressure
- Machined Brass Couplings
- Abrasive Resistant
- All Weather Performance
- Won't Scuff Turf on Greens