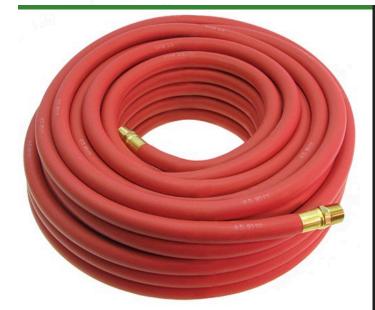

## Underhill UltraMax Water Hose Red -3/4in x 125ft - 200 PSI Wp - 800 PSI Burst Strength

RGH75-125

## Details

Featuring outstanding durability and performance, Underhill UltraMax Red hose employs the highest standard of precision engineering in design and manufacturing. UltraMax Red is the ultimate choice for long life under heavy use, made of EPDM synthetic rubber and reinforced with spiral synthetic yarn for extra strength under high working pressure. SUPER STRONG-HEAVY