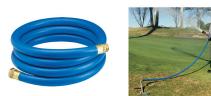

## Underhill UltraMax Blue Shortypro Hose - 3/4" x 10'

RGH75-10SP

No need to carry extra hose around when you do not need it. The ShortyPRO Ultramax Blue Quick Cool/Wash Hose is an ultra-flexible lightweight hose made of super, heavy-duty, abrasion resistant TPE material. Features machined brass couplings. 1200 psi burst pressure. 3/4" x 10' Length.

- Ultraflexible lightweight hose
- 1200 psi burst
- Machined brass couplings
- All weather performance
- Abrasive resistant

## Specifications

| Manufacturer | Underhill |
|--------------|-----------|
| Color        | Blue      |
| Hose Inside  | .75 in    |
| Diameter     |           |
| Hose Length  | 10 ft     |