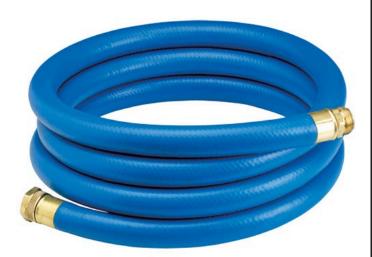

## Underhill UltraMax Blue Shortypro Hose - 3/4" x 10'

RGH75-10SP

No need to carry extra hose around when you do not need it. The ShortyPRO Ultramax Blue Quick Cool/Wash Hose is an ultra-flexible lightweight hose made of super, heavy-duty, abrasion resistant TPE material. Features machined brass couplings. 1200 psi burst pressure. 3/4" x 10' Length.

- Ultraflexible lightweight hose
- 1200 psi burst
- Machined brass couplings
- All weather performance
- Abrasive resistant

## Specifications

| Manufacturer | Underhill |
|--------------|-----------|
| Color        | Blue      |
| Hose Inside  | .75 in    |
| Diameter     |           |
| Hose Length  | 10 ft     |