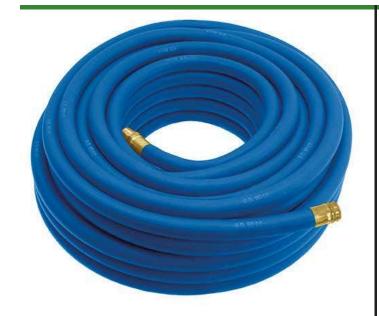

## Underhill UltraMax Water Hose Blue - 3/4in x 100ft - 300 PSI Wp - 1200 PSI Burst Strength

RGH75-100B

All weather performance in an ultra flexible, lightweight hose. The UltraMax Blue is made of super heavy-duty, long-life, abrasion-resistant TPE material and is up to 45% lighter than comparable commercial quality hose. Features machined brass couplings. 1200 psi burst pressure. Blue.

- 1200 psi Bust Pressure
- Machined Brass Couplings
- Abrasive Resistant
- All Weather Performance
- Won't Scuff Turf on Greens

**Specifications** 

Manufacturer Underhill Color Blue Hose Inside .75 in

Diameter

Hose Length 100 ft Weight (lbs) 26 lb

**R&R Products Inc** 

3334 E Milber St Tucson, 85714 800-528-3446

https://www.rrproducts.com/