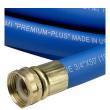

- 1200 psi Bust Pressure
- Machined Brass Couplings
- Abrasive Resistant
- All Weather Performance
- Won't Scuff Turf on Greens

**Specifications** 

Manufacturer Underhill Color Blue Hose Inside .75 in

Diameter