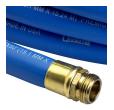

- 1200 psi Bust Pressure
- Machined Brass Couplings
- Abrasive Resistant
- All Weather Performance
- Won't Scuff Turf on Greens

**Specifications** 

Manufacturer Underhill Color Blue Hose Inside .75 in

Diameter