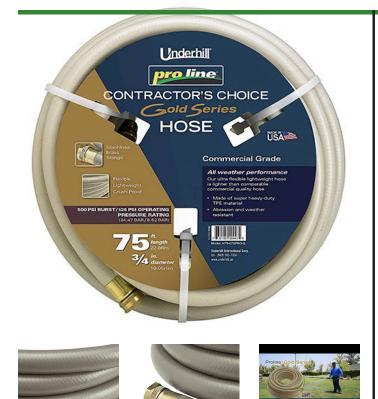

## Underhill ProLine Water Hose Gold -3/4in x 75ft - 125 PSI Wp - 500 PSI Burst Strength

RGH75-075PRO-G

## Details

This Contractors Choice 500 psi. lightweight landscape/professional hose is ultra-flexible, crushproof and features machined brass couplings. Manufactured of heavy duty TPE material for abrasion, weather resistance and durability. Ideal for clubhouse and commercial landscape applications. Available in 5/8"or 3/4". Commercial grade. 125 psi operating pressure. 500 psi burst pressure. Made in U.S.A.

## Specifications

Manufacturer Hose Length Weight (lbs) Underhill 75 ft 16 lb