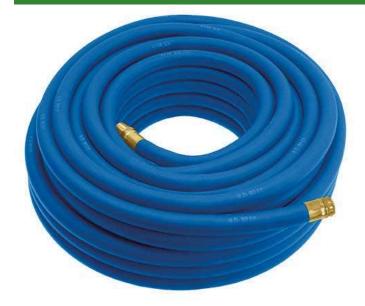

# Underhill UltraMax Water Hose Blue -3/4in x 75ft - 300 PSI Wp - 1200 PSI Burst Strength

RGH75-075B

### Details

All weather performance in an ultra flexible, lightweight hose. The UltraMax Blue is made of super heavy-duty, long-life, abrasion-resistant TPE material and is up to 45% lighter than comparable commercial quality hose. Features machined brass couplings. 1200 psi burst pressure. Blue.

- 1200 psi Bust Pressure
- Machined Brass Couplings
- Abrasive Resistant
- All Weather Performance
- Won't Scuff Turf on Greens

#### Specifications

|  | Manufacturer | Underhill |
|--|--------------|-----------|
|  | Color        | Blue      |
|  | Hose Inside  | .75 in    |
|  | Diameter     |           |
|  | Hose Length  | 75 ft     |
|  | Weight (lbs) | 20 lb     |