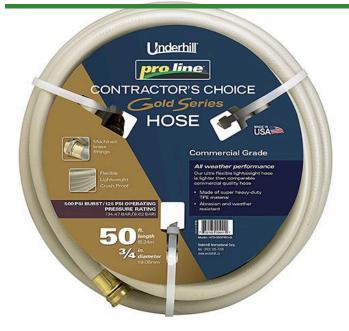

## **Underhill ProLine Water Hose Gold -**3/4in x 50ft - 125 PSI Wp - 500 PSI Burst Strength

RGH75-050PRO-G

## **Details**

This Contractors Choice 500 psi. lightweight landscape/professional hose is ultra-flexible, crushproof and features machined brass couplings. Manufactured of heavy duty TPE material for abrasion, weather resistance and durability. Ideal for clubhouse and commercial landscape applications. Available in 5/8" or 3/4". Commercial grade. 125 psi operating pressure. 500 psi burst pressure. Made in U.S.A.