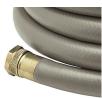

## **Details**

This Contractors Choice 500 psi. lightweight landscape/professional hose is ultra-flexible, crushproof and features machined brass couplings. Manufactured of heavy duty TPE material for abrasion, weather resistance and durability. Ideal for clubhouse and commercial landscape applications. Available in 5/8" or 3/4". Commercial grade. 125 psi operating pressure. 500 psi burst pressure. Made in U.S.A.