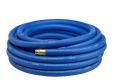

## Underhill UltraMax Water Hose Blue - 3/4in x 50ft - 300 PSI Wp - 1200 PSI Burst Strength

RGH75-050B

All weather performance in an ultra flexible, lightweight hose. The UltraMax Blue is made of super heavy-duty, long-life, abrasion-resistant TPE material and is up to 45% lighter than comparable commercial quality hose. Features machined brass couplings. 1200 psi burst pressure. Blue.

- 1200 psi Bust Pressure
- Machined Brass Couplings
- Abrasive Resistant
- All Weather Performance
- Won't Scuff Turf on Greens

**Specifications** 

Manufacturer Underhill Color Blue Hose Inside .75 in

Diameter