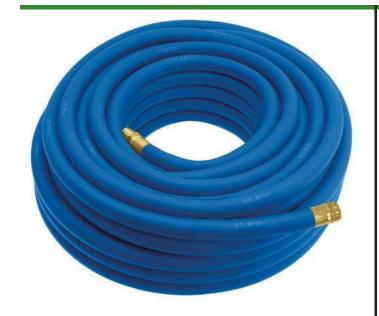

## Underhill UltraMax Water Hose Blue - 3/4in x 50ft - 300 PSI Wp - 1200 PSI Burst Strength

RGH75-050B

All weather performance in an ultra flexible, lightweight hose. The UltraMax Blue is made of super heavy-duty, long-life, abrasion-resistant TPE material and is up to 45% lighter than comparable commercial quality hose. Features machined brass couplings. 1200 psi burst pressure. Blue.

- 1200 psi Bust Pressure
- Machined Brass Couplings
- Abrasive Resistant
- All Weather Performance
- Won't Scuff Turf on Greens

**Specifications** 

Manufacturer Underhill Color Blue Hose Inside .75 in

Diameter

Hose Length 50 ft Weight (lbs) 13 lb

**R&R Products Inc** 

3334 E Milber St Tucson, 85714 800-528-3446

https://www.rrproducts.com/