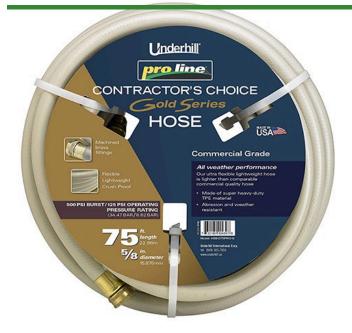

## Underhill ProLine Water Hose Gold 5/8in x 75ft Length - 125 PSI Wp - 500 PSI Burst Strength

RGH58-075PRO-G

## **Details**

This Contractors Choice 500 psi. lightweight landscape/professional hose is ultra-flexible, crush-proof and features machined brass couplings. Manufactured of heavy duty TPE material for abrasion, weather resistance and durability. Ideal for clubhouse and commercial landscape applications. Available in 5/8"or 3/4". Commercial grade. 125 psi operating pressure. 500 psi burst pressure. Made in U.S.A.

## **Specifications**

Manufacturer Underhill Hose Length 75 ft Weight (lbs) 13 lb

**R&R Products Inc** 

3334 E Milber St Tucson, 85714 800-528-3446

https://www.rrproducts.com/