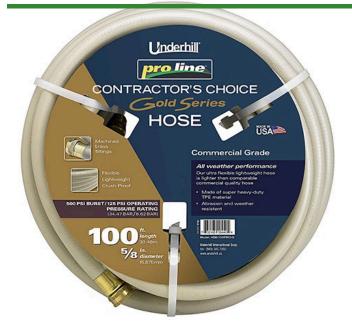

## Underhill ProLine Water Hose Gold 5/8in x 100ft Length - 125 PSI Wp - 500 PSI Burst Strength

RGH58-100PRO-G

## **Details**

This Contractors Choice 500 psi. lightweight landscape/professional hose is ultra-flexible, crush-proof and features machined brass couplings. Manufactured of heavy duty TPE material for abrasion, weather resistance and durability. Ideal for clubhouse and commercial landscape applications. Available in 5/8"or 3/4". Commercial grade. 125 psi operating pressure. 500 psi burst pressure. Made in U.S.A.

## **Specifications**

Manufacturer Underhill Hose Length 100 ft Weight (lbs) 17 lb

**R&R Products Inc** 3334 E Milber St Tucson, 85714

800-528-3446

https://www.rrproducts.com/