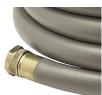

## **Details**

This Contractors Choice 500 psi. lightweight landscape/professional hose is ultra-flexible, crush-proof and features machined brass couplings. Manufactured of heavy duty TPE material for abrasion, weather resistance and durability. Ideal for clubhouse and commercial landscape applications. Available in 5/8"or 3/4". Commercial grade. 125 psi operating pressure. 500 psi burst pressure. Made in U.S.A.