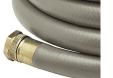

## Details

This Contractors Choice 500 psi. lightweight landscape/professional hose is ultra-flexible, crushproof and features machined brass couplings. Manufactured of heavy duty TPE material for abrasion, weather resistance and durability. Ideal for clubhouse and commercial landscape applications. Available in 5/8"or 3/4". Commercial grade. 125 psi operating pressure. 500 psi burst pressure. Made in U.S.A.