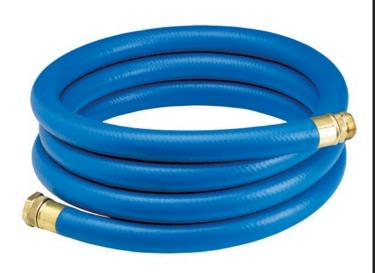

## Underhill UltraMax Water Hose Blue -1in x 20ft Shortypro - Quick Cool/Quick Wash Water Hose

**RGH10-20SP** 

No need to carry extra hose around when you do not need it. The ShortyPRO Ultramax Blue Quick Cool/Wash Hose is an ultra-flexible lightweight hose made of super, heavy-duty, abrasion resistant TPE material. Features machined brass couplings. 1200 psi burst pressure. 1in x 20ft Length.

- Ultraflexible lightweight hose
- 1200 psi burst, 300 working pressure
- Machined brass couplings
- All weather performance
- Abrasive resistant
- 1in diameter with 20ft length

Replaces

R&R Products RGH10-S20

**Specifications** 

Manufacturer Underhill Color Blue Hose Inside 1 in

Diameter

Hose Length 20 ft

**R&R Products Inc** 

3334 E Milber St Tucson, 85714 800-528-3446

https://www.rrproducts.com/