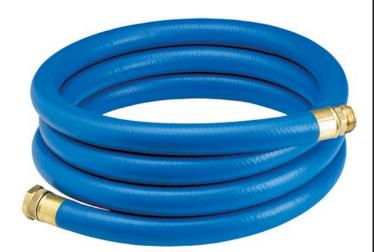

## Underhill UltraMax Blue Shortypro Hose - 1" x 10'

RGH10-10SP

## Details

No need to carry extra hose around when you do not need it. The ShortyPro Ultramax Blue Quick Cool/Wash Hose is an ultra-flexible lightweight hose made of super, heavy-duty, abrasion resistant TPE material. Reliable in all weather. Features machined brass couplings. 1200 psi burst pressure. 1" x 10' Length.

- Ultraflexible lightweight hose
- 1200 psi burst
- Machined brass couplings
- All weather performance
- Abrasive resistant
- 1in diameter with 10ft length

## Specifications

| Manufacturer | Underhill |
|--------------|-----------|
| Color        | Blue      |
| Hose Inside  | 1 in      |
| Diameter     |           |
| Hose Length  | 10 ft     |