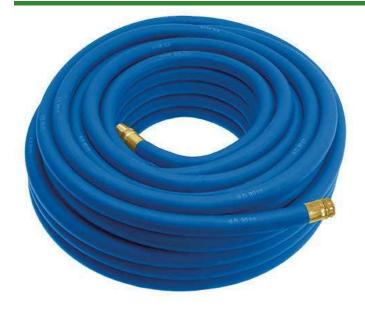

## Underhill UltraMax Water Hose Blue -1in x 100ft - 300 PSI Wp - 1200 PSI Burst Strength

RGH10-100B

## Details

All weather performance in an ultra flexible, lightweight hose. The UltraMax Blue is made of super heavy-duty, long-life, abrasion-resistant TPE material and is up to 45% lighter than comparable commercial quality hose. Features machined brass couplings. 1200 psi burst pressure. Blue.

- 1200 psi Bust Pressure
- Machined Brass Couplings
- Abrasive Resistant
- All Weather Performance
- Won't Scuff Turf on Greens

## Specifications

| Manufacturer | Underhill |
|--------------|-----------|
| Color        | Blue      |
| Hose Inside  | 1 in      |
| Diameter     |           |
| Hose Length  | 100 ft    |
| Weight (lbs) | 35 lb     |
|              |           |