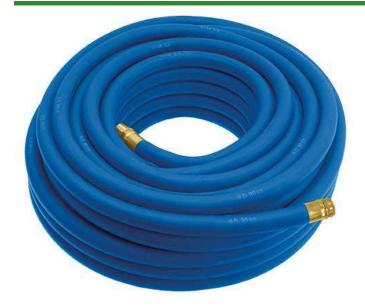

# Underhill UltraMax Water Hose Blue -1in x 75ft - 300 PSI Wp - 1200 PSI Burst Strength

RGH10-075B

### Details

All weather performance in an ultra flexible, lightweight hose. The UltraMax Blue is made of super heavy-duty, long-life, abrasion-resistant TPE material and is up to 45% lighter than comparable commercial quality hose. Features machined brass couplings. 1200 psi burst pressure. Blue.

- 1200 psi Bust Pressure
- Machined Brass Couplings
- Abrasive Resistant
- All Weather Performance
- Won't Scuff Turf on Greens

#### Specifications

| Manufacturer | Underhill |
|--------------|-----------|
| Color        | Blue      |
| Hose Inside  | 1 in      |
| Diameter     |           |
| Hose Length  | 75 ft     |
| Weight (lbs) | 26 lb     |
|              |           |