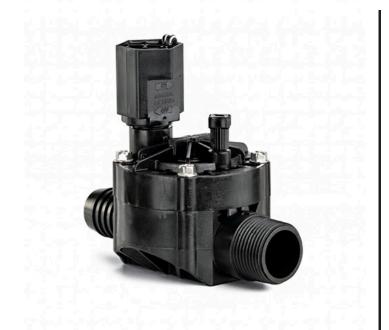

## Rain Bird Hv Valve with Non-Flow Control - 1" Male x Barb RGH03000

## **Details**

Patented, eccentric, balanced pressure, Buna-N diaphragm with self-cleaning 90-mesh (200 micron) pilot water filter and captured stainless steel spring -Eccentric design provides smoother closing, less water hammer. Only four durable, captured multidrive bonnet screws that come out with half the number of turns for fast and easy servicing - at least twice as fast as the competition. Glass-filled polypropylene body for strength (slip by slip model bodies are PVC). All popular model configurations available. Compact design, 2.54" spin radius for tight installations. Reverse flow, normally closed design. External bleed to manually flush system of dirt and debris during installation and system start-up. Internal bleed for spray-free manual operation. Operates in low-flow and Landscape Drip applications when a 200 mesh filter is installed upstream.