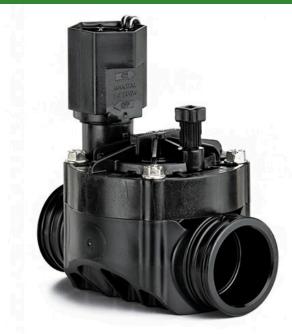

## Rain Bird Hv Valve with Flow Control - 1" Slip x Slip

RGH02010

## **Details**

Patented, eccentric, balanced pressure, Buna-N diaphragm with self-cleaning 90-mesh (200 micron) pilot water filter and captured stainless steel spring -Eccentric design provides smoother closing, less water hammer. Only four durable, captured multidrive bonnet screws that come out with half the number of turns for fast and easy servicing - at least twice as fast as the competition. Glass-filled polypropylene body for strength (slip by slip model bodies are PVC). All popular model configurations available. Compact design, 2.54" spin radius for tight installations. Reverse flow, normally closed design. External bleed to manually flush system of dirt and debris during installation and system start-up. Internal bleed for spray-free manual operation. Operates in low-flow and Landscape Drip applications when a 200 mesh filter is installed upstream.